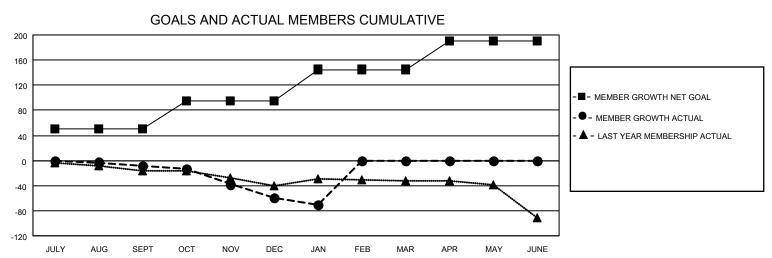

## District 105CE

| Clubs         |               |             |               | Members               |                         |                         |                                                    |  |
|---------------|---------------|-------------|---------------|-----------------------|-------------------------|-------------------------|----------------------------------------------------|--|
|               | RESULTS FOR   | R 2020-2021 |               | RESULTS FOR 2020-2021 |                         |                         |                                                    |  |
| QUARTER       | NEW CLUB GOAL | NEW CLUBS   | DROPPED CLUBS | QUARTER MEM           | IBER GROWTH NET<br>GOAL | MEMBER GROWTH<br>ACTUAL | DROPPED<br>MEMBERS ACTUAL<br>(including transfers) |  |
| JULY/AUG/SEPT | 1             | 0           | 0             | JULY/AUG/SEPT         | 50                      | 23                      | 31                                                 |  |
| OCT/NOV/DEC   | 0             | 0           | 1             | OCT/NOV/DEC           | 45                      | 18                      | 65                                                 |  |
| JAN/FEB/MAR   | 0             | 0           | 1             | JAN/FEB/MAR           | 50                      | 1                       | 11                                                 |  |
| APR/MAY/JUNE  | 0             | 0           | 0             | APR/MAY/JUNE          | 45                      | 0                       | 0                                                  |  |